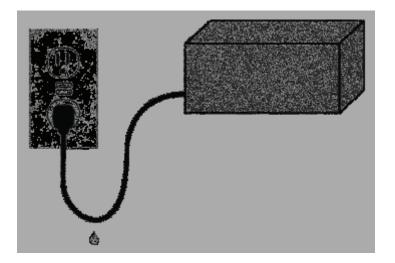

## CAUTION

Always take care when using electricity around water. To prevent water from running down the electrical cord of an aquarium device, always use a drip loop. To create a drip loop, be sure that the power cord extends below the outlet as shown below.