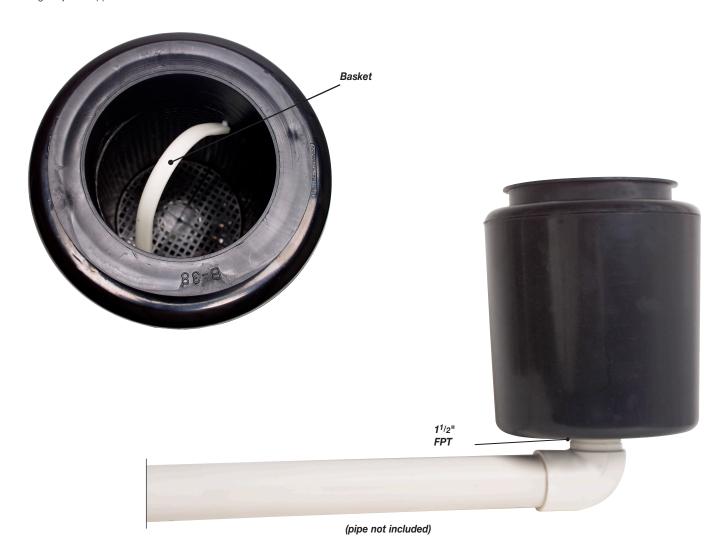

## Surface Skimmers (Part Nos. S750B, S750W)

Thank you for purchasing this surface skimmer. This is a simple way to remove floating leaves and other surface debris while at the same time reducing the surface tension of your tank or pond. The skimmer inlet always floats just below the surface so fluctuating water levels of up to 5" will not affect performance. The skimmer is made from either black or white ABS Cycolac for a strong, durable construction. The catch basket will hold about two handfuls of leaves and lifts out easily for cleaning. Rated 20–50 gpm (76–208 Lpm). A 11/2" female pipe thread in the base allows for easy installation into your existing drain lines. May be used in siphon and gravity-flow applications.